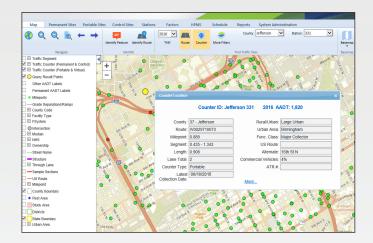

PMG's Traffic Data Manager (**TDM**), a web-based, geospatial application enables DOT agencies to create, manage, analyze and report Annual Average Daily Traffic (AADT) and other critical traffic data. AADT is one of the most highly sought after and useful pieces of information throughout a DOT. Due to fiscal constraints, the importance of AADT to both transportation agencies and federal authorities will only continue to increase. Access to this information must be fast and accurate. **TDM** is a complete and comprehensive system providing: