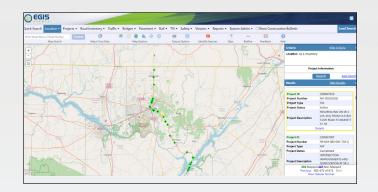

## EGIS VIEWER

With PMG's **EGIS** VIEWER, transportation agencies can seamlessly collate a multitude of data from across the enterprise into a single view. The VIEWER provides the ability for average users to create dynamic, ad-hoc queries, reports and maps to support daily responsibilities and decision making without possessing expert GIS knowledge. Having easy access to a host of Department data available 24/7 greatly increases productivity and efficiency.

- Access business data throughout the entire business enterprise
- Search data intuitively with Quick Search
- Save searches and share with others
- Output search results to ArcGIS Online
- Fully integrated with PMG's **SLD** and **VideoLog**
- Integrated with Esri's Roads and Highways