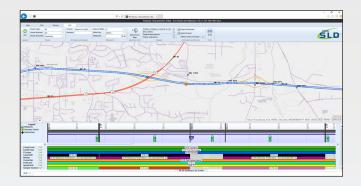

## pmgSLD

pmgSLD is an interactive Straight Line Diagraming tool where users can view roadway attributes, assets, and map information related to a route in one intuitive interface. Fully integrated into Esri's Roads and Highways Event Editor, pmgSLD offers the most complete SLD solution on the market. The event editing experience is improved and simplified by providing event information back to the user in a linear stacked display, allowing users to review and edit event data in context of other related events while along down a route.

- Full Roads & Highways integration
- Embedded within Event Editor
- View multiple LRMs
- Perform QA/QC on a specific route section
- Visually check HPMS event alignment
- Fill event gaps directly
- Editor and view-only versions available